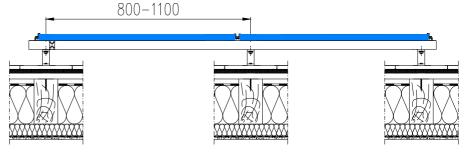

Energy 5 Sp.z o.o. ul. Ziejkowa 5, 09-500 Gostynin

tel: +48 (24) 362 08 48 fax: +48 (24) 362 08 49 biuro@energy5.pl



## PITCHED ROOF COVERED WITH SLATE TILES

Vertical mounting fot pitched roof covered with slate/ tiles - DS.DL.1V Technical specifications System material aluminium and stainless steel Type of roof pitched roof / slate tiles Module orientation vertical Mounting system on the long side, on slate tiles hook 501.025 Roof area for 1 kW 6,65 m<sup>2</sup> (for module 1650x992) 15,4 kg/1kW Roof load 2,32 kg/m<sup>2</sup> (without modules) closing clamp102.003 allen screw 202.003 hammer nut 203.001

middle clamp 102.001

allen screw 202.003



slate tiles hook 501.025 wood screw 6x80 204.006 enlarged washer 6,4 205.007



mounting rail 38x45 101.001



## cross-section A-A



cross-section B-B