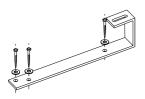

middle clamp 102.001

allen screw 202.003

slate tiles hook 501.025 wood screw 6x80 204.006 enlarged washer 6,4 205.007

mounting rail 38x45 101.001