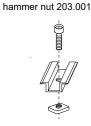

## PITCHED ROOF COVERED WITH SLATE TILES

Vertical mounting fot pitched roof covered with slate/ tiles - DS.DL.1V Technical specifications System material aluminium and stainless steel Type of roof pitched roof / slate tiles Module orientation vertical Mounting system on the long side, on slate tiles hook 501.025 Roof area for 1 kW 6,65 m<sup>2</sup> (for module 1650x992) 15,4 kg/1kW Roof load 2,32 kg/m<sup>2</sup> (without modules) closing clamp102.003 allen screw 202.003 hammer nut 203.001