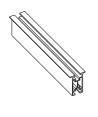

middle clamp 102.001

allen screw 202.003

slate tiles hook 501.025 wood screw 6x80 204.006 enlarged washer 6,4 205.007

mounting rail 38x45 101.001