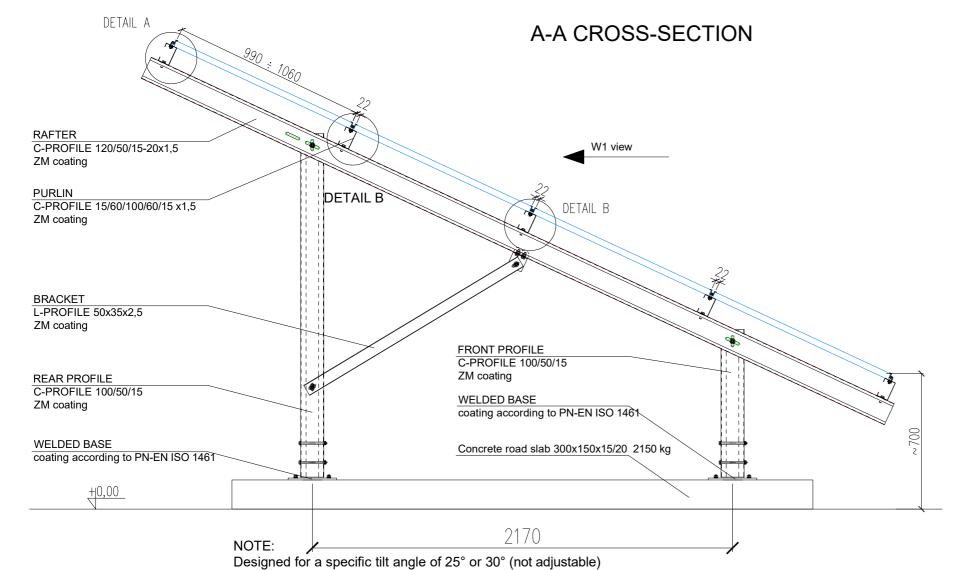

## NOTE

Individual free-standing systems depend on the snow and wind load zone.

- Wind load value according to PN-EN 1991-1-4
- Snow load value according to PN-EN 1991-1-3

The offered products in the form of cold-formed steel sections are made in accordance with the PN-EN 10162 standard

The presented offer sheet is for illustrative purposes only.

The assembly of the presented table should be carried out on the basis of the assembly instructions

Energy5 Sp. z o.o. reserves the right to use a material equivalent to that of Magnelis coating. Equivalent means that Energy5 Sp. z o.o. has its own tests of substitute / equivalent material in the corrosive range carried out by an accredited laboratory. The results of these tests confirm the parameters are no worse than in the case of the Magnelis coating.