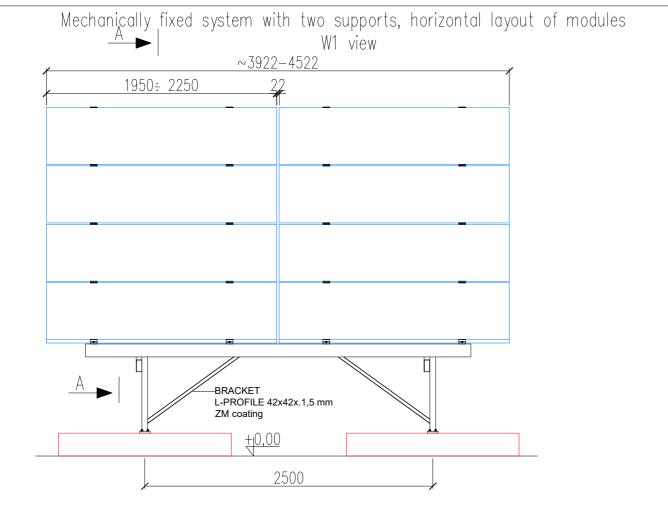

Energy 5 Sp.z o.o.
ul. Ziejkowa 5, 09-500 Gostynin
www.energy5.pl
tel: +48 (24) 362 08 48
fax: +48 (24) 362 08 49

Drawing title:
Mechanically fixed system with two supports, horizontal 4x2 layout

Drawing no.:

Drawing no.: WS2B\_25°/30°H\_4x2 1,95-2,25

A3