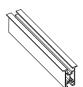

## CROSS-SECTION A-A

CROSS-SECTION B-B

T-nut 203.001

flat seam hook 501.026

mounting rail 38x45 101.001

 $\sqrt{}$ 

www.energy5.pl/en

The content contained in the product card is for information purposes only and does not constitute an offer within the meaning of the law. Any copying and reproduction is prohibited.