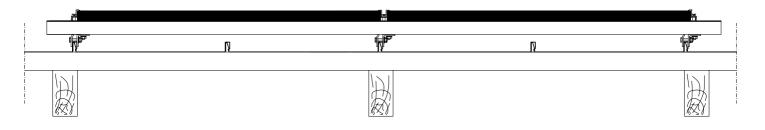

## PITCHED ROOF ROOF COVERED WITH SHEET METAL JOINED WITH A SEAM - VERTICAL INSTALLATION

Vertical mounting to a pitched roof using a seam hook - DS.R.1V

| Techr                    | nical specification                       |     |     |  |
|--------------------------|-------------------------------------------|-----|-----|--|
| System material          | aluminium and stainless ste               | el  |     |  |
| Type of roof             | pitched roof                              |     |     |  |
| Module orientation       | vertical                                  |     |     |  |
| Assembly system          | on the long side                          |     | BI  |  |
|                          | on a seam hook 501.026                    |     | / 🔺 |  |
| Roof surface for 1 kW    | 6,65 m <sup>2</sup> (for module 1650x992) | /// | ·// |  |
| Roof load                | 16,6 kg/kW                                |     |     |  |
| (system without modules) | $2,5 \text{ kg/m}^2$                      |     |     |  |
|                          | -                                         |     |     |  |
|                          |                                           |     |     |  |

## CROSS-SECTION A-A

CROSS-SECTION B-B

T-nut 203.001

flat seam hook 501.026

mounting rail 38x45 101.001

 $\sqrt{}$ 

www.energy5.pl/en

The content contained in the product card is for information purposes only and does not constitute an offer within the meaning of the law. Any copying and reproduction is prohibited.