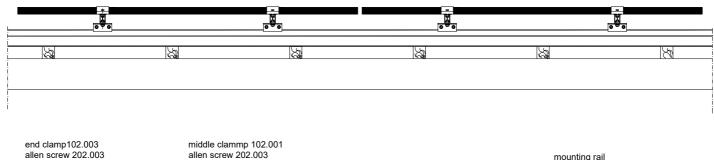

## CROSS-SECTION A-A

CROSS-SECTION B-B

T-nut 203.001

flat seam hook 501.026

mounting rail 38x45 101.001

 $\sqrt{}$ 

www.energy5.pl/en

The content contained in the product card is for information purposes only and does not constitute an offer within the meaning of the law. Any copying and reproduction is prohibited.