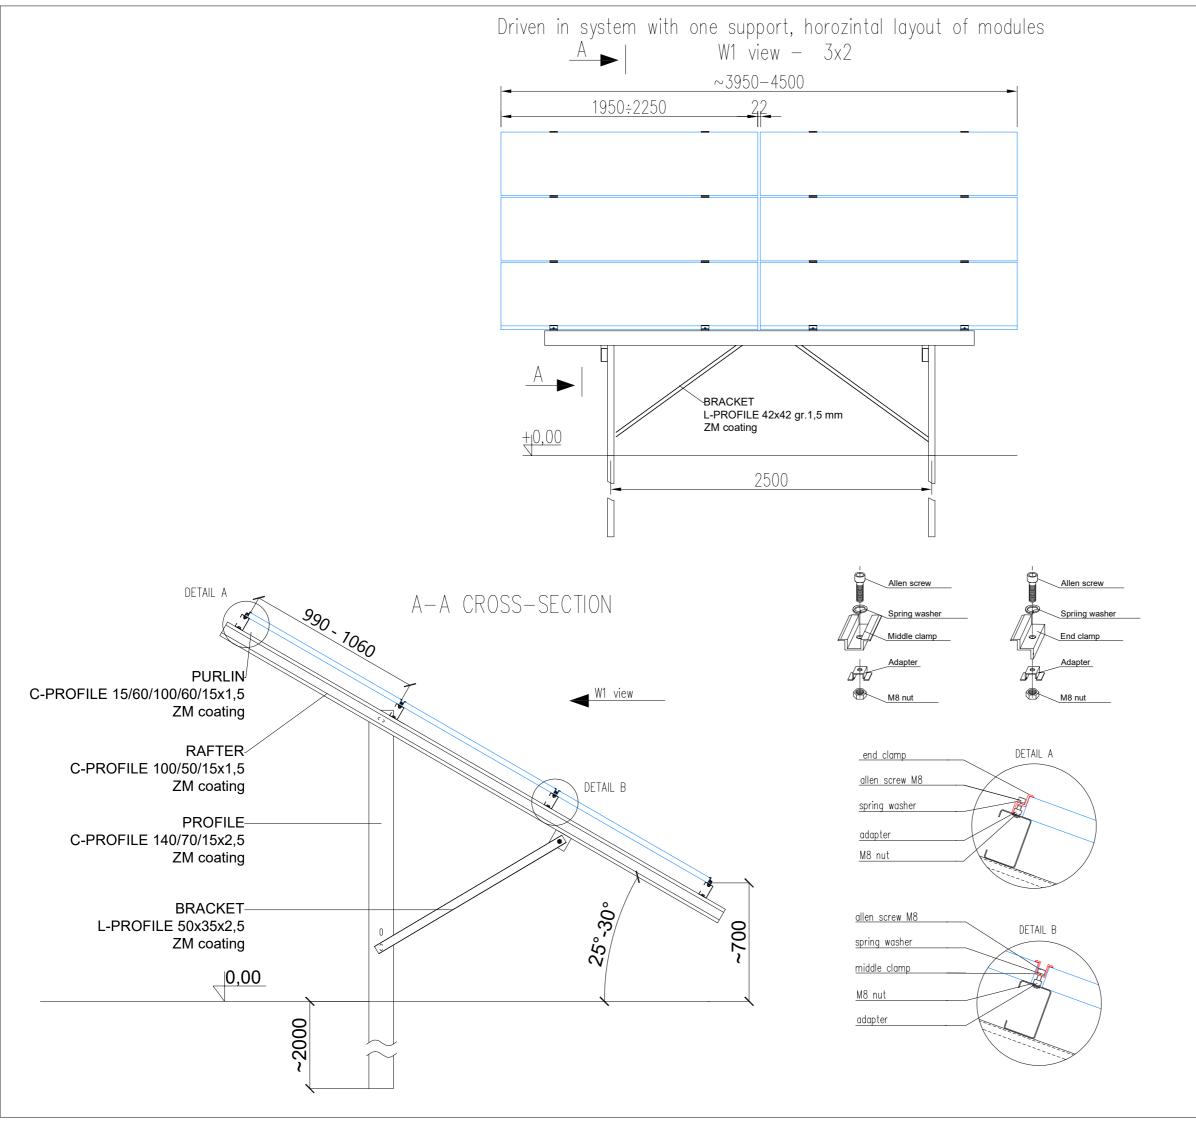

NOTE:

Individual free-standing systems depend on the snow and wind load zone.

- Wind load value according to PN-EN 1991-1-4
- Snow load value according to PN-EN 1991-1-3

The offered products in the form of cold-formed steel sections are made in accordance with the PN-EN 10162 standard

The presented offer sheet is for illustrative purposes only. The assembly of the presented table should be carried out on the basis of the

assembly instructions

Energy5 Sp. z o.o. reserves the right to use a material equivalent to that of Magnelis coating. Equivalent means that Energy5 Sp. z o.o. has its own tests of substitute / equivalent material in the corrosive range carried out by an accredited laboratory. The results of these tests confirm the parameters are no worse than in the case of the Magnelis coating.