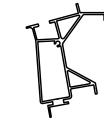

## Horizontal mounting on AERO profile non-invasive - AERO EW

**Technical specification** 

| System material    | aluminium, Magnelis and stainless steel |
|--------------------|-----------------------------------------|
| Type of roof       | flat roof                               |
| Incline            | 10°, 15°                                |
| Module orientation | horizontal                              |
| Assembly system    | on the long side                        |
|                    | l č                                     |

## CAUTION:

The angle of inclination with telestations depends on the dimensions of the modules (may change in the range of approx. 2° or each time to be confirmed)

end clamp

middle clamp

trapezoidal mounting rail AERO 1 profile + EPDM