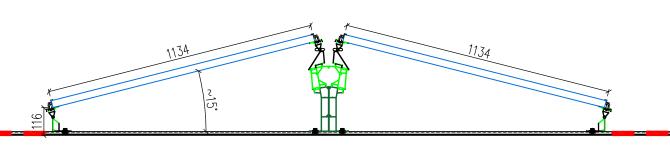

## Horizontal mounting on AERO profile non-invasive - AERO EW

**Technical specification** 

| System material    | aluminium, Magnelis and stainless steel |
|--------------------|-----------------------------------------|
| Type of roof       | flat roof                               |
| Incline            | 10°, 15°                                |
| Module orientation | horizontal                              |
| Assembly system    | on the long side                        |
|                    | l č                                     |

## CAUTION:

The angle of inclination with telestations depends on the dimensions of the modules (may change in the range of approx. 2° or each time to be confirmed)

end clamp

middle clamp

trapezoidal mounting rail AERO 1 profile + EPDM