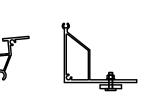

## CAUTION:

The angle of inclination with telestations depends on the dimensions of the modules (may change in the range of approx. 2° or each time to be confirmed)

end clamp

middle clamp

trapezoidal mounting rail AERO 1 profile + EPDM

AERO 2 profile

AERO 6 profile AERO 7 profile

Profil AERO 5

www.energy5.pl

The content contained in the product card is for information purposes only and does not constitute an offer within the meaning of the law. Any copying and duplication is prohibited.