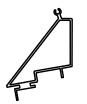

## Horizontal mounting on AERO profile non-invasive - AERO EW

**Technical specification** 

| System material    | aluminium, Magnelis and stainless steel |
|--------------------|-----------------------------------------|
| Type of roof       | flat roof                               |
| Incline            | 10°, 15°                                |
| Module orientation | horizontal                              |
| Assembly system    | on the long side                        |
|                    | l č                                     |

Energy5 recommends the use of an additional roofing felt layer under the trapezoidal mounting rails.