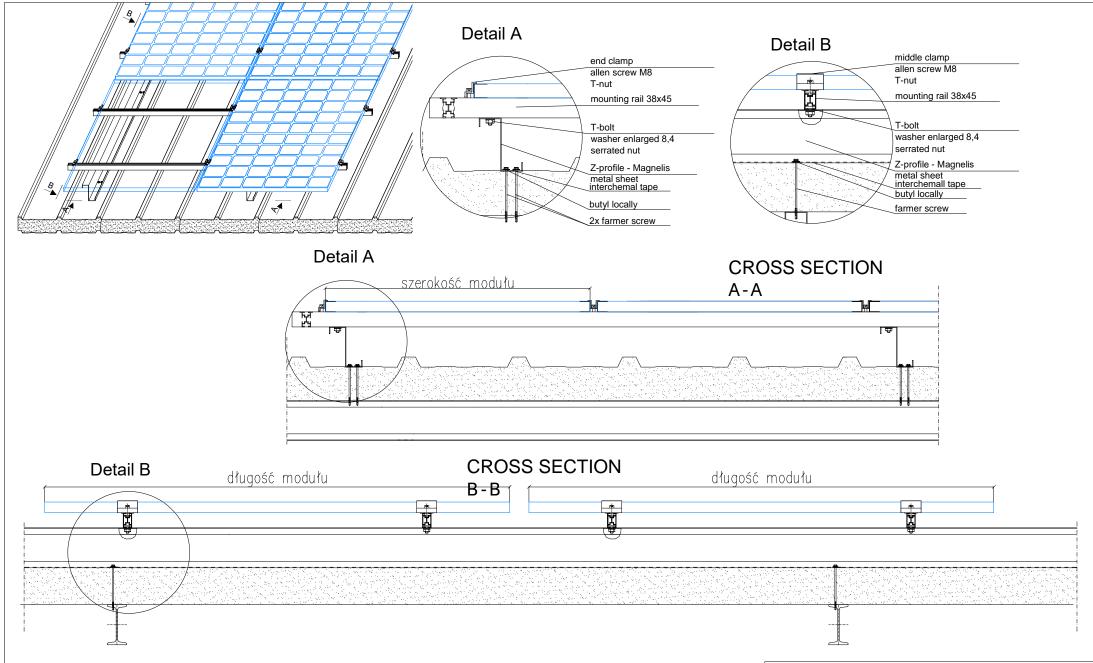

## NOTE:

The Z-profile should be fastened to one purlin using two farm screws.

Seal the roof penetration with butyl tape glued between the Z-profile and the roof covering.

All drawings and/or studies are the property of the design team of Energy5 Sp. z o. o.. Sharing, reproduction, any activities related to changes and dissemination of designs and copyrights are prohibited without the written consent of Energy5 Sp. z o.o.